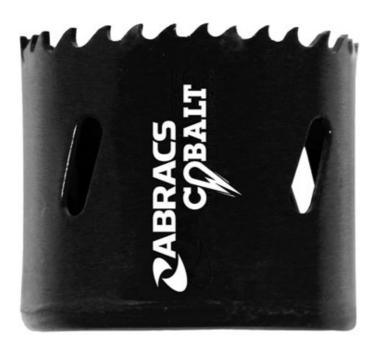

## **Abracs Hole Saw 19mm 1pc**

Abracs hole saws are used on a wide range of applications. Abracs hole saws are designed for use by professional trades people and manufactured from premium quality materials. Made with Bi-metal construction for extreme strength, durability and performance. Abracs hole saws are manufactured with high speed variable pitch teeth for fast and clean cutting and are suitable for use on a wide range of materials. To be used on mild steel, stainless steel, cast iron, aluminium, wood, non ferrous materials.

## **Additional Information**

- · Bi-Metal Hole Saw
- · Suitable for use with Metal, Piping, Wood & Plastics
- · See packaging for optimum operating speed efficiency
- · Use with Arbor Part No. 32217
- Variable Pitch Teeth