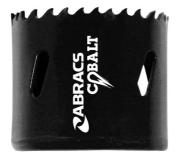

## **Abracs Hole Saw 19mm 1pc**

Abracs hole saws are used on a wide range of applications. Abracs hole saws are designed for use by professional trades people and manufactured from premium quality materials. Made with Bi-metal construction for extreme strength, durability and performance. Abracs hole saws are manufactured with high speed variable pitch teeth for fast and clean cutting and are suitable for use on a wide range of materials. To be used on mild steel, stainless steel, cast iron, aluminium, wood, non ferrous materials.

## **Additional Information**

- · Bi-Metal Hole Saw
- · Suitable for use with Metal, Piping, Wood & Plastics
- · See packaging for optimum operating speed efficiency
- · Use with Arbor Part No. 32217
- Variable Pitch Teeth